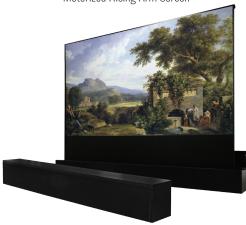

# Retracta-Vu Pro Heavy Duty

Motorized Rising Arm Screen

#### Formats Available:

16:9 16:10 **HDTV** Computer 184" - 275"

Screen Type: Cabinet Mounted or Recessed to Floor

Gain: 1.1

Surface Type: Vu-Flex Pro Ambient Light Rejection: Moderate

Custom Sizes: Yes

Custom Formats: Yes, Also available in 4:3 Video

Fully Assembled: Yes

Controls: Vutec Control Systems Included: Manual Wall Switch Control

Shipping: Crated

Option: Box to house the screen\*