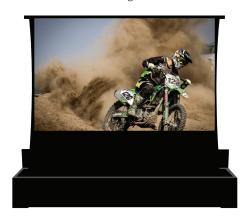

# Retracta-Vu Pro Motorized Rising Arm Screen

#### Formats Available:

16:10 16:9 2.35:1 **HDTV** Computer Widescreen

Screen Type: Cabinet Mounted or Recessed in Floor

Surface Type: Vu-Flex Pro Ambient Light Rejection: Moderate Custom Sizes: Yes

92" - 165"

Custom Formats: Yes, Also available in 4:3 Video

Fully Assembled: Yes

**VUTEC** 

**Vutec Corporation** 

Included: Manual Wall Switch Control

Shipping: Crated

Option: Vutec Controls Enclosure

Box to house the screen\*