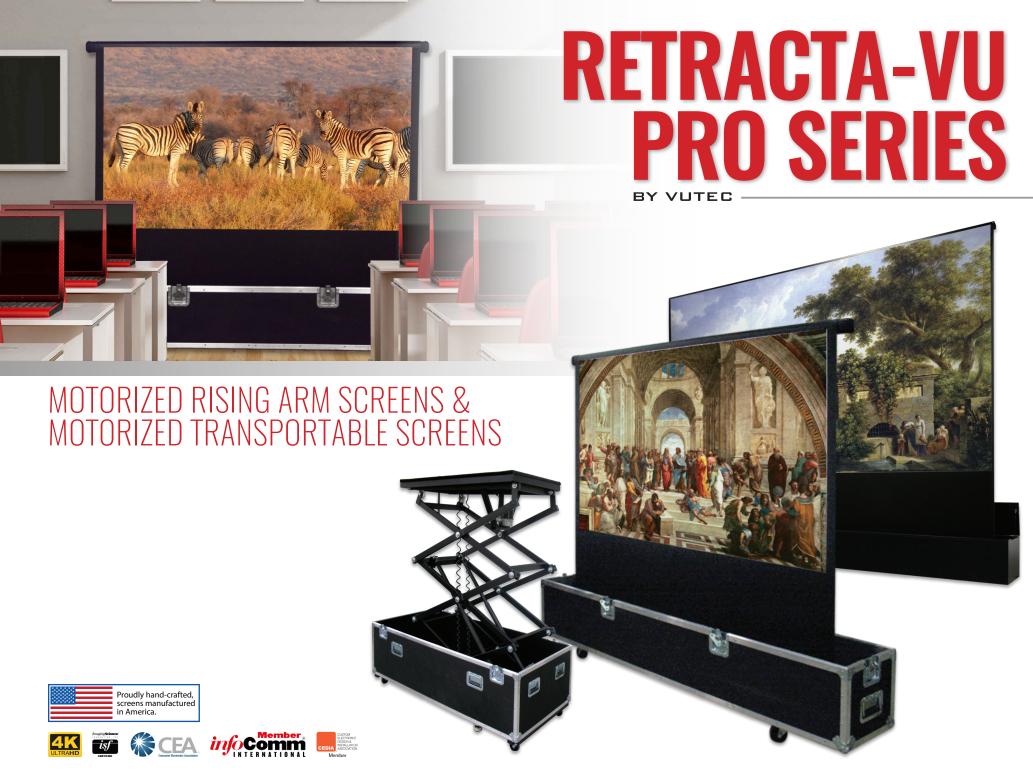

# **RETRACTA-VU PRO SERIES**

### MOTORIZED RISING ARM SCREENS & MOTORIZED TRANSPORTABLE SCREENS

# Retracta-Vu Pro Motorized Rising Arm Screen

# Retracta-Vu Pro Heavy Duty

Motorized Rising Arm Screen

## Retracta-Vu Pro **Traveller**

Motorized Transportable Rising Arm Screen on Wheels