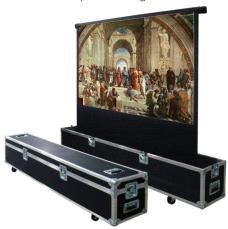

## Retracta-Vu Pro **Traveller**

Motorized Transportable Rising Arm Screen on Wheels

### Formats Available:

Screen Type: Transportable Motorized Screen

Larger Sizes have Outriggers for Stability

Gain: 1.1

Surface Type: Vu-Flex Pro Controls: Hardwired Switch

Custom Sizes: Yes Shipping: Crated

Optional: Retracta-Vu Pro Traveller Projector Lift