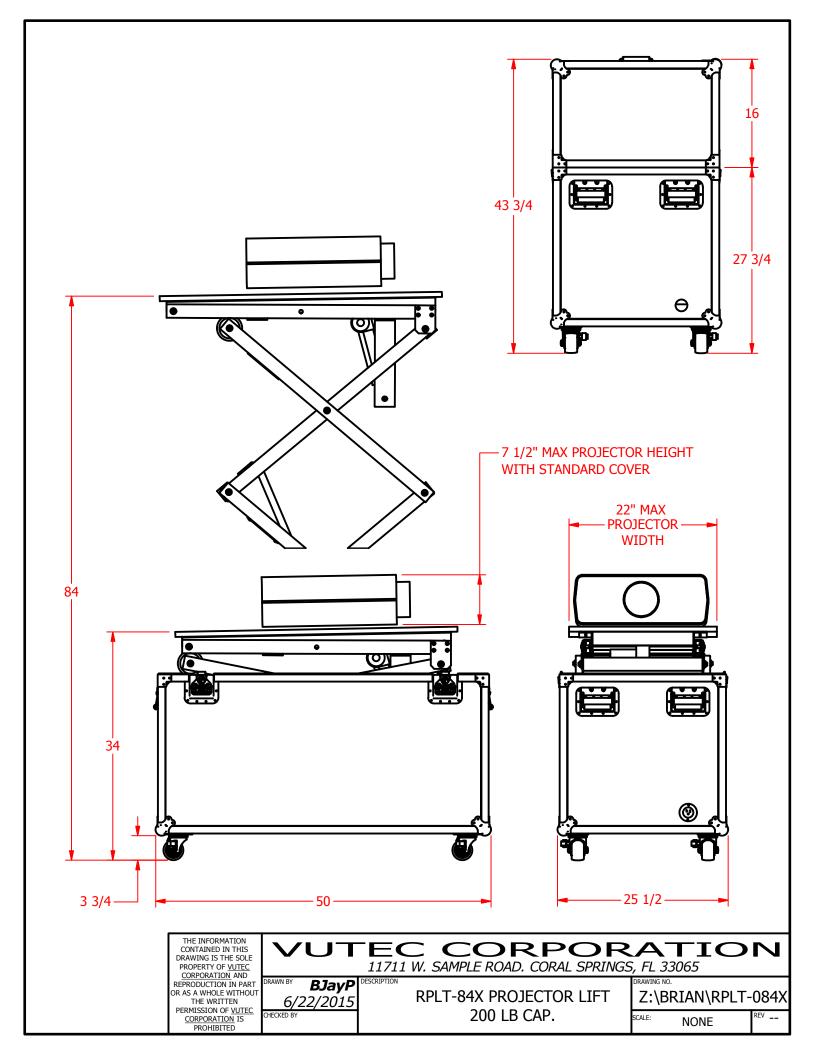

THE INFORMATION
CONTAINED IN THIS
DRAWING IS THE SOLE
PROPERTY OF <u>VUTEC</u>
<u>CORPORATION</u> AND
REPRODUCTION IN PART
OR AS A WHOLE WITHOUT
THE WRITTEN

PERMISSION OF <u>VUTEC</u> <u>CORPORATION</u> IS VO

11/11

M B**JayP** DES 6/22/2015

TEC CORPORATION

11711 W. SAMPLE ROAD. CORAL SPRINGS, FL 33065

RPLT-84X PROJECTOR LIFT 200 LB CAP.

Z:\BRIAN\RPLT-084>

NONE NONE

- 1 THE CONTROL PENDANT IS USED TO RAISE AND LOWER THE LIFT & TO TILT THE PROJECTOR PLATFORM.
- 2 BEFORE RAISING THE LIFT MAKE SURE THAT THE CASE IS ON LEVEL GROUND AND THAT THE WHEELS ARE LOCKED.
- 3 ENSURE THAT THE PROJECTOR IS CENTERED AND STABLE ON THE PLATFORM.
- 4 TAKE CARE THAT THE PROJECTOR'S POWER AND COMMUNICATION CABLES ARE SECURE AN NOT IN AND ANY PINCH POINT AREAS.
- 5 DO NOT MOVE THE LIFT IF THE PLATFORM IS RAISED ABOVE 5FT.