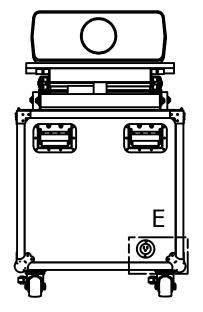

11711 W. SAMPLE ROAD. CORAL SPRINGS, FL 33065
DESCRIPTION

**RPLT-84X PROJECTOR LIFT** 200 LB CAP.

CORPORATION

Z:\BRIAN\RPLT-084X

NONE

- 1 BEFORE RAISING LIFT BE SURE THE CASE IS SITTING LEVEL AND THE WHEELS ARE LOCKED.
- 2 CONNECT 120VAC 60Hz 15AMP POWER CORD TO THE POWER INLET.
- 3 SWITCH 12VDC SWITCH TO THE "ON" POSITION TO RAISE AND LOWER LIFT.