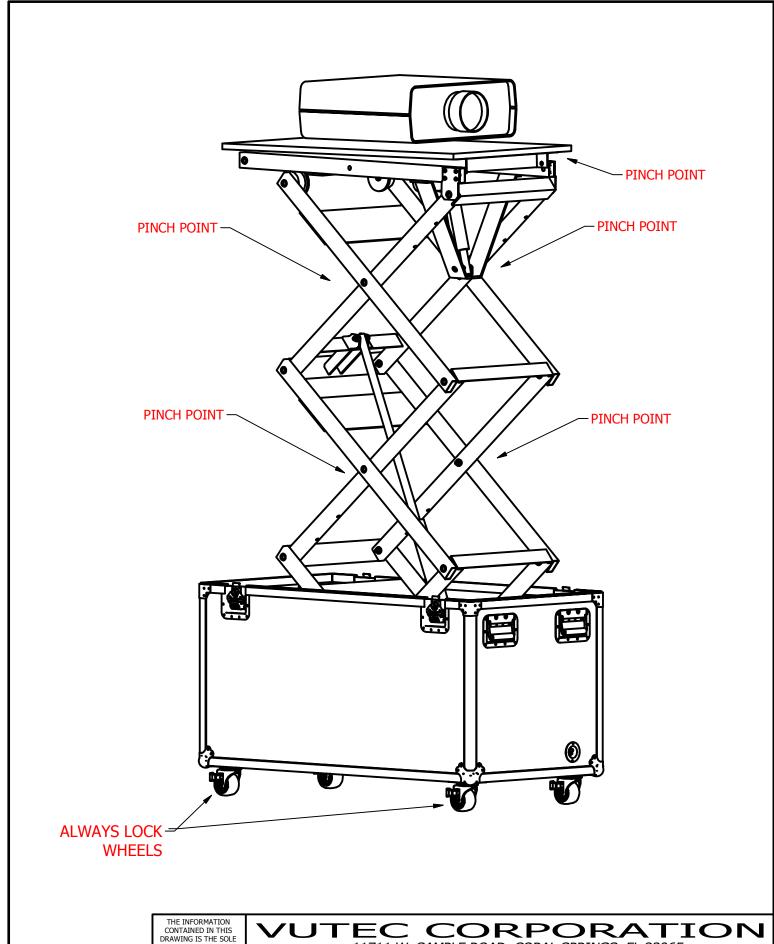

11/11

M B**JayP** DES 6/22/2015

TEC CORPORATION

11711 W. SAMPLE ROAD. CORAL SPRINGS, FL 33065

RPLT-84X PROJECTOR LIFT 200 LB CAP.

Z:\BRIAN\RPLT-084>

NONE NONE

- 1 THE CONTROL PENDANT IS USED TO RAISE AND LOWER THE LIFT & TO TILT THE PROJECTOR PLATFORM.
- 2 BEFORE RAISING THE LIFT MAKE SURE THAT THE CASE IS ON LEVEL GROUND AND THAT THE WHEELS ARE LOCKED.
- 3 ENSURE THAT THE PROJECTOR IS CENTERED AND STABLE ON THE PLATFORM.
- 4 TAKE CARE THAT THE PROJECTOR'S POWER AND COMMUNICATION CABLES ARE SECURE AN NOT IN AND ANY PINCH POINT AREAS.
- 5 DO NOT MOVE THE LIFT IF THE PLATFORM IS RAISED ABOVE 5FT.