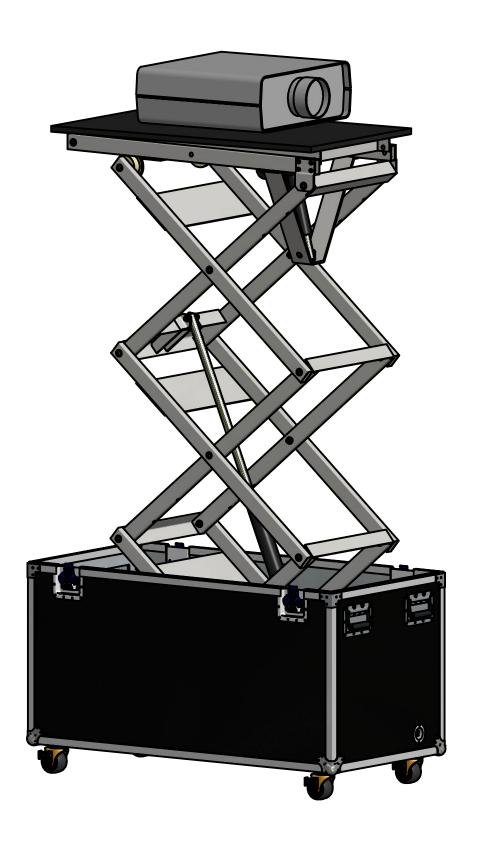

THE INFORMATION
CONTAINED IN THIS
DRAWING IS THE SOLE
PROPERTY OF VUTEC
CORPORATION AND
REPRODUCTION IN PART
THE WRITTEN
DEPMICE FOR JOE WITTEN PERMISSION OF <u>VUTEC</u>
CORPORATION IS
PROHIBITED

BJayP 6/22/2015 CHECKED BY

11711 W. SAMPLE ROAD. CORAL SPRINGS, FL 33065
DESCRIPTION

**RPLT-84X PROJECTOR LIFT** 200 LB CAP.

CORPORATION

Z:\BRIAN\RPLT-084X

NONE

- 1 BEFORE RAISING LIFT BE SURE THE CASE IS SITTING LEVEL AND THE WHEELS ARE LOCKED.
- 2 CONNECT 120VAC 60Hz 15AMP POWER CORD TO THE POWER INLET.
- 3 SWITCH 12VDC SWITCH TO THE "ON" POSITION TO RAISE AND LOWER LIFT.