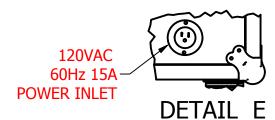

11711 W. SAMPLE ROAD. CORAL SPRINGS, FL 33065
DESCRIPTION

**RPLT-84X PROJECTOR LIFT** 200 LB CAP.

CORPORATION

Z:\BRIAN\RPLT-084X

NONE

- 1 BEFORE RAISING LIFT BE SURE THE CASE IS SITTING LEVEL AND THE WHEELS ARE LOCKED.
- 2 CONNECT 120VAC 60Hz 15AMP POWER CORD TO THE POWER INLET.
- 3 SWITCH 12VDC SWITCH TO THE "ON" POSITION TO RAISE AND LOWER LIFT.