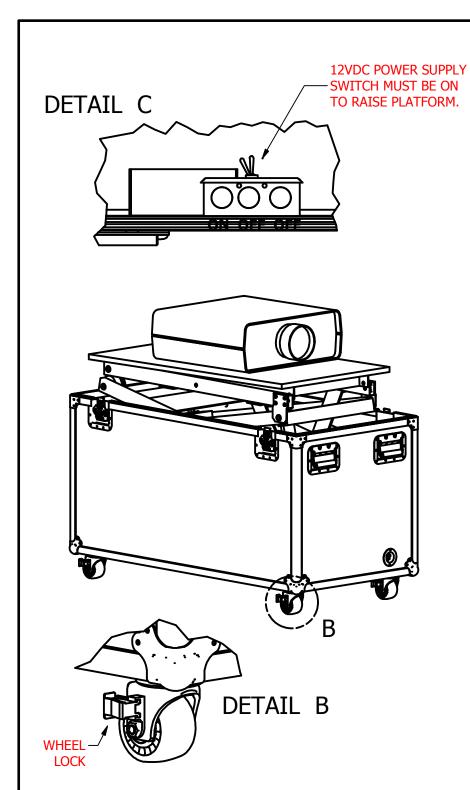

THE INFORMATION
CONTAINED IN THIS
DRAWING IS THE SOLE
PROPERTY OF <u>VUTEC</u>
CORPORATION AND
REPRODUCTION IN PART
OR AS A WHOLE WITHOUT
THE WRITTEN
PERMISSION OF <u>VUTEC</u>
CORPORATION IS

CHECO

.....

<sup>NBY</sup> **BJayP** | DESC 6/22/2015 |

11711 W. SAMPLE ROAD. CORAL SPRINGS, FL 33065

RPLT-84X PROJECTOR LIFT 200 LB CAP.

DRAWING NO.
Z:\BRIAN\RPLT-084X

SCALE: NONE

CORPORATION

REV \_\_

THE INFORMATION
CONTAINED IN THIS
DRAWING IS THE SOLE
PROPERTY OF <u>VUTEC</u>
CORPORATION AND REPRODUCTION IN PART
OR AS A WHOLE WITHOUT
THE WRITTEN PERMISSION OF <u>VUTEC</u> <u>CORPORATION</u> IS PROHIBITED