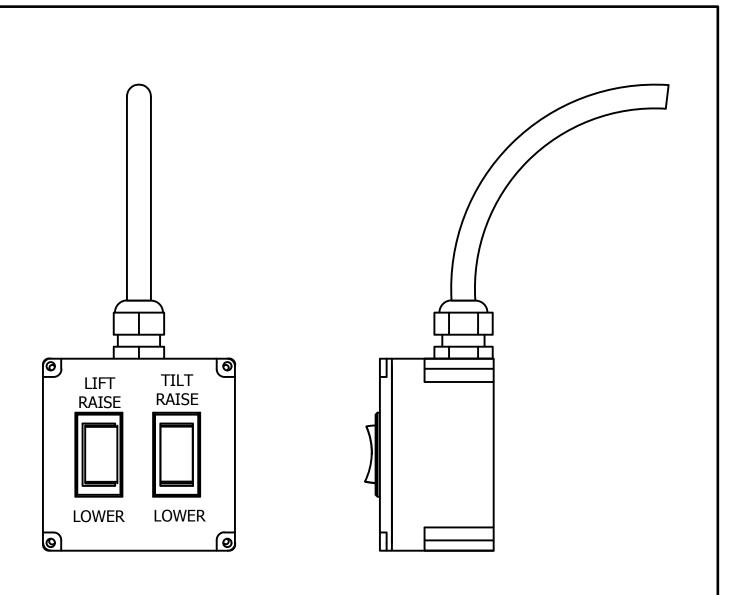

11/11

M B**JayP** DES 6/22/2015

TEC CORPORATION

11711 W. SAMPLE ROAD. CORAL SPRINGS, FL 33065

RPLT-84X PROJECTOR LIFT 200 LB CAP.

Z:\BRIAN\RPLT-084>

NONE NONE

- 1 THE CONTROL PENDANT IS USED TO RAISE AND LOWER THE LIFT & TO TILT THE PROJECTOR PLATFORM.
- 2 BEFORE RAISING THE LIFT MAKE SURE THAT THE CASE IS ON LEVEL GROUND AND THAT THE WHEELS ARE LOCKED.
- 3 ENSURE THAT THE PROJECTOR IS CENTERED AND STABLE ON THE PLATFORM.
- 4 TAKE CARE THAT THE PROJECTOR'S POWER AND COMMUNICATION CABLES ARE SECURE AN NOT IN AND ANY PINCH POINT AREAS.
- 5 DO NOT MOVE THE LIFT IF THE PLATFORM IS RAISED ABOVE 5FT.