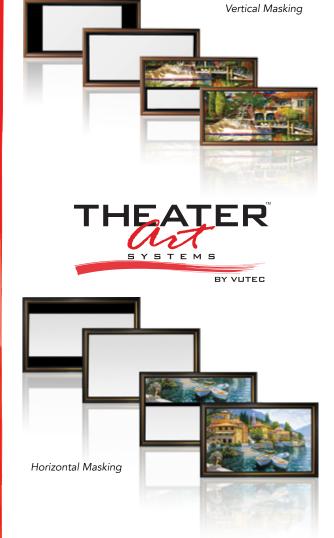

# Theater Art Systems with Masking

#### THEATER ART ON A PROJECTION SCREEN, THE ULTIMATE EXPERIENCE!

Theater Art Systems with masking is the ultimate for a home theater system, providing the format versatility so much in demand today. It transforms a standard video projection screen with masking into a work of art.

This advanced screen/art/masking system has a motorized Giclée canvas artwork that covers the screen completely, transforming it into a framed work of art on the wall when not in use. Many sizes and an almost unlimited choice of art is available. Theater Art Systems

# Masking allows you to go from a HDTV 16:9 aspect ratio to a Widescreen 2.35:1 format.

## Transform your HDTV ratio to Widescreen format with ease!

- Designed for native 2.35:1 or 16:9
- Horizontal or vertical masking panels available
- The design system achieves an optimum shadowless viewing experience with no space between the masking panels and projection screen surface
- Combines the vertical masking system with a • fixed height that automatically becomes 16:9 for anamorphic lens projectors

Combines the horizontal masking system with a • fixed width that automatically becomes a 2.35:1 CinemaScope (movies) aspect ratio