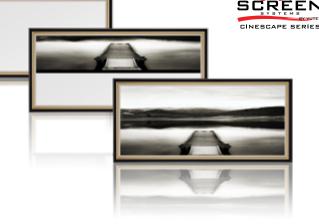

### Frames and Liners

A wide assortment of elegant frames and liners for ArtScreen are available and viewable on the Vutec website.

Motorized Art System for Front and Rear Video Projection Screens

ArtScreen CineScape transforms a video projection screen into a work of art. Inside a beautiful hardwood frame, the artwork ascends or descends with the touch of a remote or through home automation. When the screen is not in use, the digital art-on-canvas image of your choice is displayed within the frame. When your artwork is retracted, the video display is visible for viewing.

Inside an elegant hardwood frame, an ultra-quiet motor raises or lowers a museum quality Giclée canvas print - a quality art reproduction that looks virtually and amazingly like the artist's original.

When the television or screen is not in use, the artwork of your choosing is displayed within the frame. When the artwork is retracted, the video display is visible for viewing.

Adaptable for virtually any room - great room, family room, living room, bedroom or den. Our galleries display a vast choice of artwork reproductions, frame styles and liners. Visit our website at www.vutec.com/artscreen to select from hundreds of fine art reproductions.