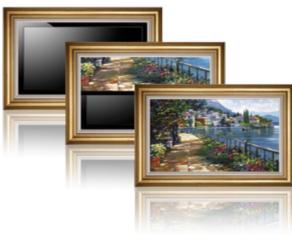

### ArtScreen

Art meets technology in one product. With one touch of a remote or through home automation, ArtScreen transforms your TV or Video Projection Screen into a breathtaking work of art that enhances the décor of any room.

Inside an elegant hardwood frame, an ultra-quiet motor raises or lowers a museum quality Giclée canvas print - a quality art reproduction that looks virtually and amazingly like the artist's original.

When the television or screen is not in use, the artwork of your choosing is displayed within the frame. When the artwork is retracted, the video display is visible for viewing.

Adaptable for virtually any room - great room, family room, living room, bedroom or den. Our galleries display a vast choice of artwork reproductions, frame styles and liners. Visit our website at www.vutec.com/artscreen to select from hundreds of fine art reproductions.

Family portraits, personalized art or custom artwork can be reproduced to create an individualized or captivating work of art. Art can be changed at anytime.

Both recessed and surface mounted versions are available to complement any interior design or décor.