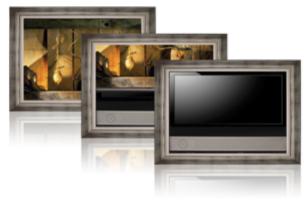

### ArtScreen

Art meets technology in one product. With one touch of a remote or through home automation, ArtScreen transforms your TV or Video Projection Screen into a breathtaking work of art that enhances the décor of any room.

Inside an elegant hardwood frame, an ultra-quiet motor raises or lowers a museum quality Giclée canvas print - a quality art reproduction that looks virtually and amazingly like the artist's original.

When the television or screen is not in use, the artwork of your choosing is displayed within the frame. When the artwork is retracted, the video display is visible for viewing.

Adaptable for virtually any room - great room, family room, living room, bedroom or den. Our galleries display a vast choice of artwork reproductions, frame styles and liners. Visit our website at www.vutec.com/artscreen to select from hundreds of fine art reproductions.