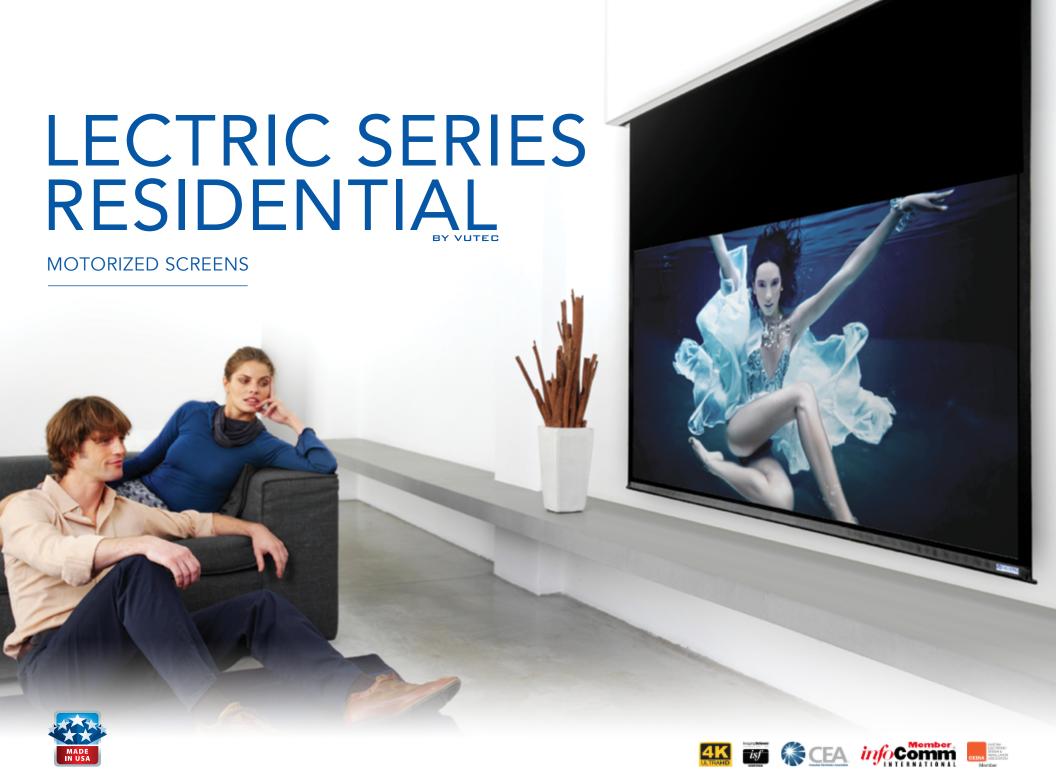

# LECTRIC SERIES - RESIDENTIAL

### **MOTORIZED SCREENS**







### Formats Available:

16:10 2.35:1 16:9 **HDTV** Computer 94" - 163" Widescreen 115" - 153" 92" - 147"

\*1:1 and 4:3 Formats Available \*Service door and trap door standard

Screen Type: Wall or Ceiling Mounted Housing: Aluminum White or Black Finish Roller: Ribbed Aluminum Roller

Leader: 12" Black Leader w/ Additional Leader Available

Shipping: On a Skid

**Options:** Custom Housing Colors



# **Vutec Corporation**

11711 W. Sample Road Coral Springs, FL 33065-3155

Toll-Free: 800 770-4700 · Local: 954 545-9000 Toll-Free Fax: 800 548-5885 · Local Fax: 954 545-9011

f vuteccorporation · WutecCorp · ☑ vuteccorp · ☑ @Vutec













#### Formats Available:

| 16:9       | 16:10      | 2.35:1      |
|------------|----