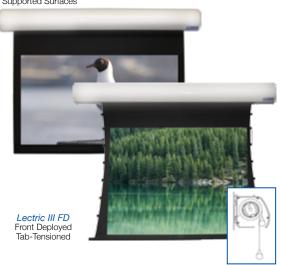

#### Formats Available:

| 16:9       | 16:10      | 2.35:1      |
|------------|------------|-------------|
| HDTV       | Computer   | Widescreen  |
| 92" - 159" | 94" - 163" | 115" - 153" |

#### \*1:1 and 4:3 Formats Available

Screen Type: Wall or Ceiling Mounted Housing: Aluminum White or Black Finish Roller: Ribbed Aluminum Roller w/ Quiet Motor Leader: 12" Black Leader w/ Additional Leader Available

Shipping: On a Skid Options: In-Ceiling Trim Kit Custom Housing Colors