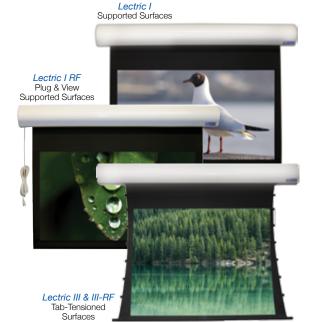

### Formats Available:

16:10 2.35:1 16:9 **HDTV** Computer 94" - 163" Widescreen 115" - 153" 92" - 147"

\*1:1 and 4:3 Formats Available \*Service door and trap door standard

Screen Type: Wall or Ceiling Mounted Housing: Aluminum White or Black Finish Roller: Ribbed Aluminum Roller

Leader: 12" Black Leader w/ Additional Leader Available

Shipping: On a Skid

**Options:** Custom Housing Colors