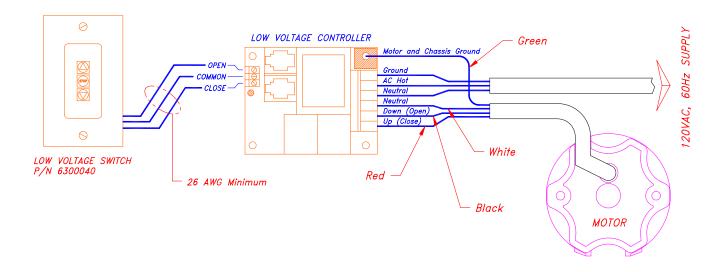

## LOW VOLTAGE CONTROL FOR MOTORIZED SCREEN, 120VAC

## **Notes:**

- 1 Wirings shown are to be connected by installers.
- 2 Wirings must conform to local and/or national electrical codes and regulations.
- 3 Wirings must be of minimum 18 AWG except where noted.
- 4 Maximum Distance between Switch and Controller: 100 feet