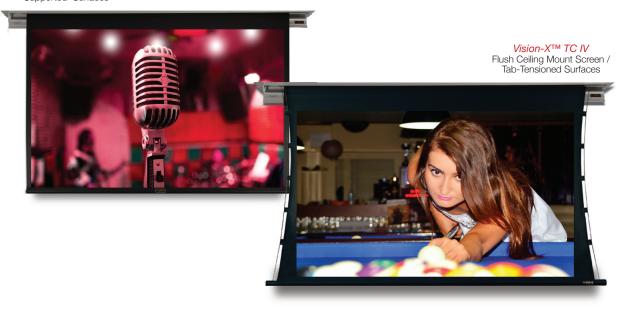

## RECESSED MOTORIZED SCREENS

Vision-X™ TC II Flush Ceiling Mount Screen / Supported Surfaces

## Formats Available:

16:9

16:10

2.35:1

**HDTV** 92" - 165" Computer 94" - 163"

Widescreen 115" - 153"

\*Service door and motorized trap door standard \*Also Available in 4:3 Formats

Screen Type: Recessed Ceiling Mounted or Flown

Housing: Extruded Heavy Duty Aluminum White or Black Finish Roller: Rigid Ribbed Aluminum Roller w/ Vutec's Fabric Relief Step

Leader: 12" Black Leader w/ Additional Leader Available

Custom Sizes: Yes Shipping: On a Skid