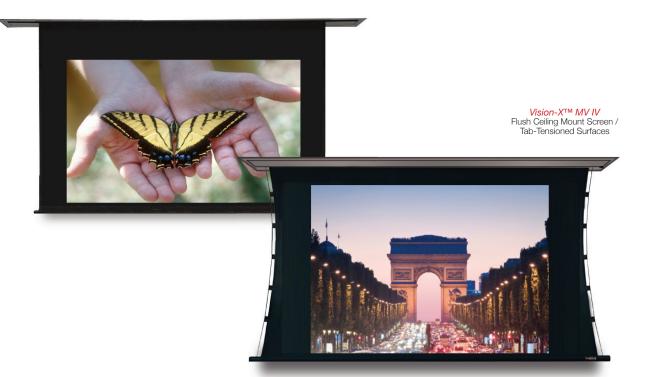

# **MV SERIES** MOTORIZED SCREENS WITH VERTICAL MASKING

Vision-X™ MV II Flush Ceiling Mount Screen / Supported Surfaces

### \*Service door standard

Screen Type: Recessed Ceiling Mounted or Flown Housing: Extruded Heavy Duty Aluminum White or Black Finish Roller: Rigid Ribbed Aluminum Roller w/ Vutec's Fabric Relief Step Leader: 12" Black Leader w/ Additional Leader Available Custom Sizes: Yes Shipping: On a Skid **Options:** Custom Housing Mica Finishes