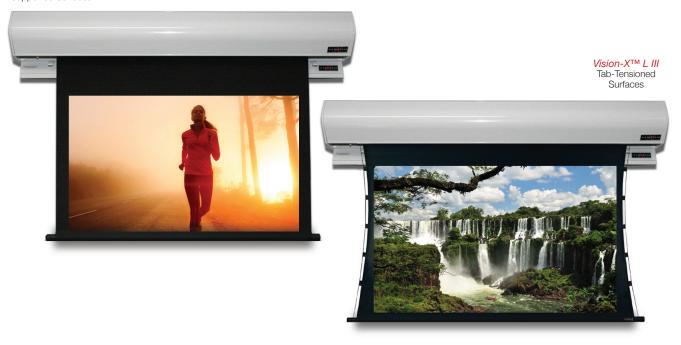

#### MOTORIZED SCREENS WITH TRAP DOOR

Vision-X<sup>TM</sup> L I Supported Surfaces

#### Formats Available:

16:9 16:10 2.35:1 **HDTV** 

92" - 165"

**Computer** 94" - 163"

**Widescreen** 115" - 153"

#### \*Also Available in 4:3 Formats

Screen Type: Wall Mounted or Flown

Housing: Extruded Aluminum White or Black Finish

Roller: Rigid Ribbed Aluminum Roller w/ Vutec's Fabric Relief Step

Leader: 12" Black Leader w/ Additional Leader Available