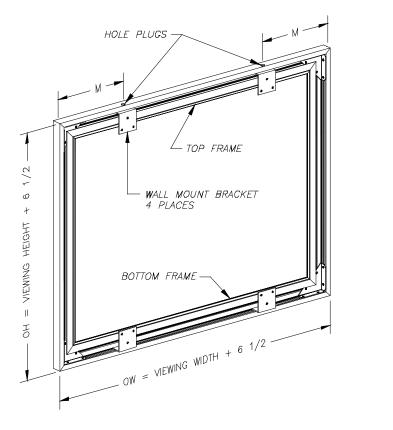

### Do not attach the screen fabric to the frame yet!

Referring to Figures 2 and 3, install the four mounting brackets to the screen frame.

Determine the location of the screen on the wall. Be sure the screen is level when viewed from the front.

While holding the frame against the wall; mark the location of the two visible holes of each bracket.

Remove the mounting brackets from the frame.

Install the mounting brackets to the wall with all three holes on the bracket.

Figure 2
Backside of frame

Figure 3
Cross section of frame

Place the screen frame on a clean and flat surface with the backside face up.

Attach the screen fabric to the frame by placing the Velcro on the fabric over the Velcro on the frame. Adjust and stretch tight the screen surface as necessary.