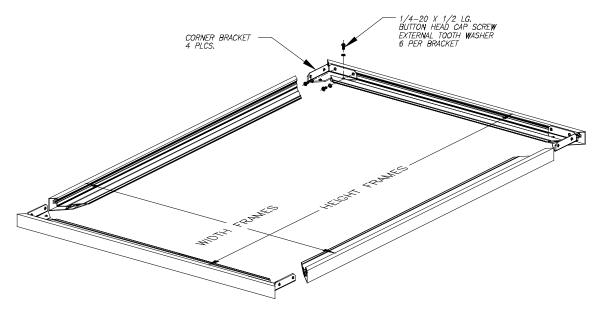

#### **FIXED FRAME SCREEN MODEL VISION XWF**

Identify the frame pieces and lay them on a clean and flat surface with the backsides face up.

Attach the two corner brackets to both ends of the height frames (short length) as shown in Figure 1.

Figure 1

Snug tight the cap screws. Be sure to use the external tooth washers for proper locking.

Connect the width frames with the height frames to form a complete screen frame.

Snug tight the cap screws. Check for squareness and proper joining of the four corners. Make adjustments as necessary before completely tighten the screws.