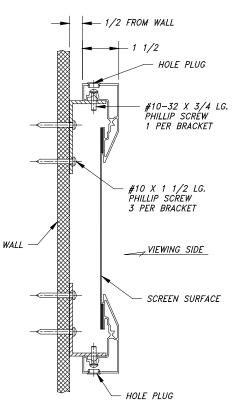

Figure 2
Backside of frame

Figure 3
Cross section of frame

Place the screen frame on a clean and flat surface with the backside face up.

Attach the screen fabric to the frame by placing the Velcro on the fabric over the Velcro on the frame. Adjust and stretch tight the screen surface as necessary.

Referring to Figure 3, place the complete screen over the four mounting brackets on the wall. The screen should be approximately 1/2 inch from the wall when the mounting holes are lined up. Insert and tighten the four  $10-32 \times 3/4$  screws through the frame into the mounting brackets.

Insert the four hole plugs.